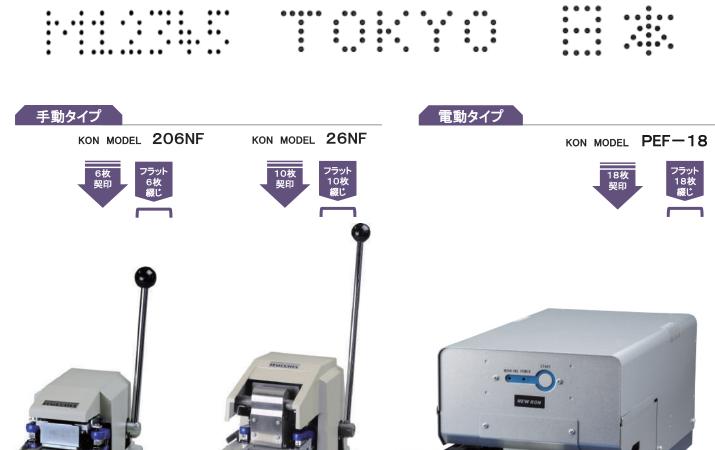

税抜価格 ¥86,000

| 種別(電源)   | 手動                                         | 手動                                          | 電動(100V. 50/60Hz)                           | 電動(100V. 50/60Hz)                           | 電動(100V.50/60Hz)                            |
|----------|--------------------------------------------|---------------------------------------------|---------------------------------------------|---------------------------------------------|---------------------------------------------|
| 契印・綴じ枚数  | 6枚(64g/m <sup>2</sup> 紙に打ち抜き時の<br>最大枚数の目安) | 10枚(64g/m <sup>2</sup> 紙に打ち抜き時の<br>最大枚数の目安) | 18枚(64g/m <sup>2</sup> 紙に打ち抜き時の<br>最大枚数の目安) | 28枚(64g/m <sup>2</sup> 紙に打ち抜き時の<br>最大枚数の目安) | 32枚(64g/m <sup>2</sup> 紙に打ち抜き時の<br>最大枚数の目安) |
| 契印・綴じ時間  | -                                          | -                                           | 2.0秒/回(50Hz) 1.6秒/回(60Hz)                   | 2.0秒/回(50Hz) 1.6秒/回(60Hz)                   | 2.0秒/回(50Hz) 1.6秒/回(60Hz)                   |
| 寸法       | W163 × D270 × H345mm                       | W215 × D308 × H485mm                        | W312 × D422 × H167mm                        | W312 × D422 × H167mm                        | W313 × D412 × H205mm                        |
| 重量       | 約5.4Kg                                     | 約10.8Kg                                     | 約14.1Kg                                     | 約14.8Kg                                     | 約17.5Kg                                     |
| ゲージ      | -                                          | -                                           | A3E~A5S                                     | A3E~A5S                                     | A3E~A5S                                     |
| ステープラー用針 | No.10(100発)                                | No.10(100発)                                 | No.10(100発)                                 | No.10(100発)                                 | No.70FE(5,000発)                             |